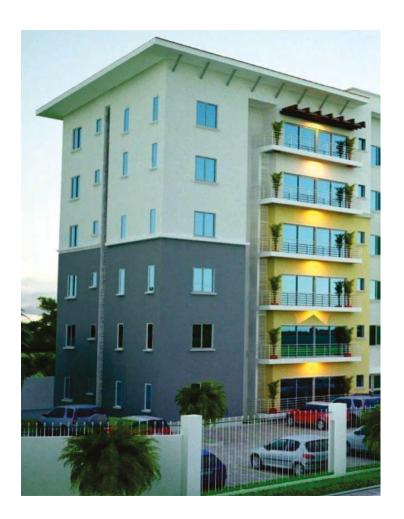

## FULL DESCRIPTION

Troy Court is a unique and rarely seen new community developed on 1 acre. The development is made up of 3 blocks of 36 3-bedroom apartments within one of the oldest areas of Surulere.

The Return of Investment on Troy Court Apartment is average of 14.2% which is made up of average of 4.2% of rental profit and year on year capital gain of 12.02% within the next 4 years

It is a strong middle income professional suburb populated by both young and old families, with access to the popular western avenue road leading to major hubs of Lagos Island, Lekki and Ikeja.







3D PLAN + ON GOING FRONT VIEW + ELEVATOR







MASTER BEDROOM(ENSUITE) + KICTHEN

## YOUR INVESTMENT OPPORTUNITY

16%

PROJECTED
ANNUAL RETURNS

4 Months

START EARNING

1 Year
HOLDING
PERIOD

Rent

BUIL